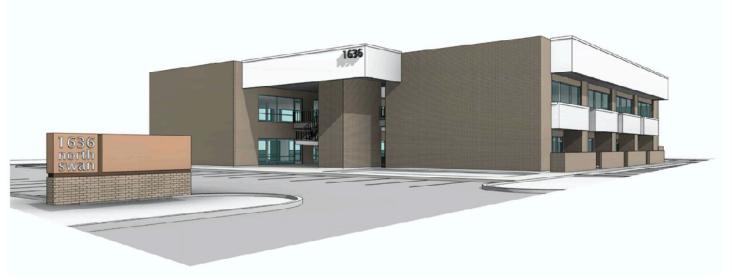

# **AVAILABLE FOR LEASE OFFICE BUILDING**

1636 N. Swan Rd, Tucson, AZ

**AVAILABLE: South Building** Suite 170 ± 885 SF

> Suite 190 ± 1,178 SF

Suite 103 ± 3.304 SF **North Building** 

**RENTAL RATE:** \$21.00/SF/YR

### **PROPERTY OVERVIEW**

This two-story office building is situated on the highly visible Swan Road, a major north-south corridor.

In addition to responsive local ownership, this office building has a relaxing two-story atrium style courtyard. Additionally, the building has CCTV security cameras located throughout the exterior of the property and internet connectivity included. Covered parking is also available.