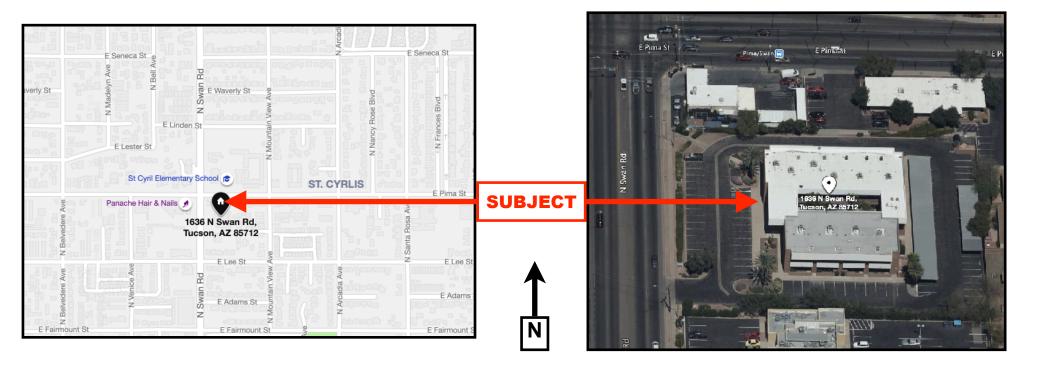

# **AVAILABLE FOR LEASE OFFICE BUILDING**

1636 N. Swan Rd, Tucson, AZ

**AVAILABLE: South Building** Suite 170 ± 885 SF

> Suite 190 ± 1,178 SF

Suite 103 ± 3.304 SF **North Building** 

**RENTAL RATE:** \$21.00/SF/YR

### **PROPERTY OVERVIEW**

This two-story office building is situated on the highly visible Swan Road, a major north-south corridor.

In addition to responsive local ownership, this office building has a relaxing two-story atrium style courtyard. Additionally, the building has CCTV security cameras located throughout the exterior of the property and internet connectivity included. Covered parking is also available.