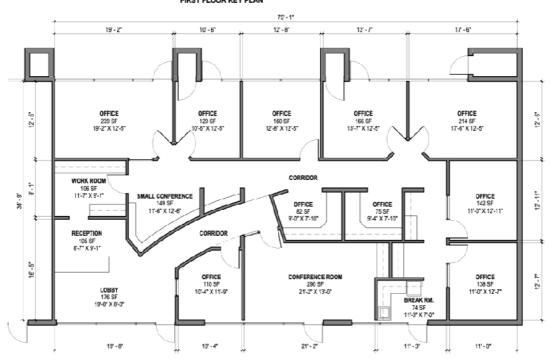

### **North Building Suite 103** ± 3,304 SF

### FIRST FLOOR KEY PLAN

1ST FLOOR SUITE 103 FLOOR PLAN

1636 N Swan Rd. Tucson AZ 85712