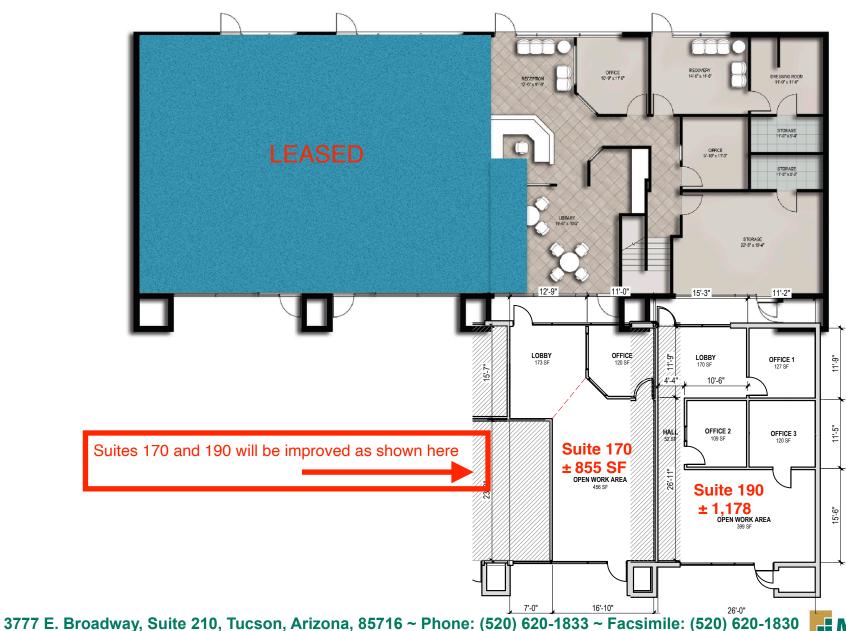

# **AVAILABLE FOR LEASE OFFICE BUILDING**

1636 N. Swan Rd, Tucson, AZ

**AVAILABLE: South Building** Suite 170 ± 885 SF

> Suite 190 ± 1,178 SF

Suite 103 ± 3.304 SF **North Building** 

**RENTAL RATE:** \$21.00/SF/YR

## **FLOOR PLANS**

**South Building** (Staircase has been removed)