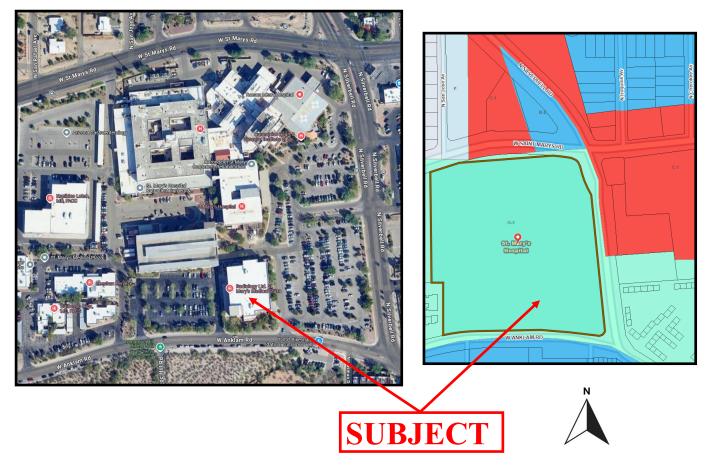

## **PROPERTY OVERVIEW**

The recently acquired medical office building on the campus of St. Mary Hospital offers an ideal location for healthcare professionals seeking a prime space in a thriving medical community. Under new ownership, the property has been updated with modern amenities and is now available for leasing.

3777 E. Broadway Blvd Suite 210 Tucson, Arizona 85716

AVAILABLE FOR LEASE MEDICAL OFFICE BUILDING 395 N. Silverbell Tucson, AZ 85745

| LEASE RATE:           | \$28/SF/YR                                            |
|-----------------------|-------------------------------------------------------|
| LEASE TYPE:           | Modified Gross<br>(excluding janitorial and Electric) |
| ZONING:               | 0-3 (City of Tucson)                                  |
| TENANT IMPROVEMENTS:  | Negotiable                                            |
| CURRENT AVAILABILITY: |                                                       |
| Suite 255             | ± 5,387 RSF                                           |