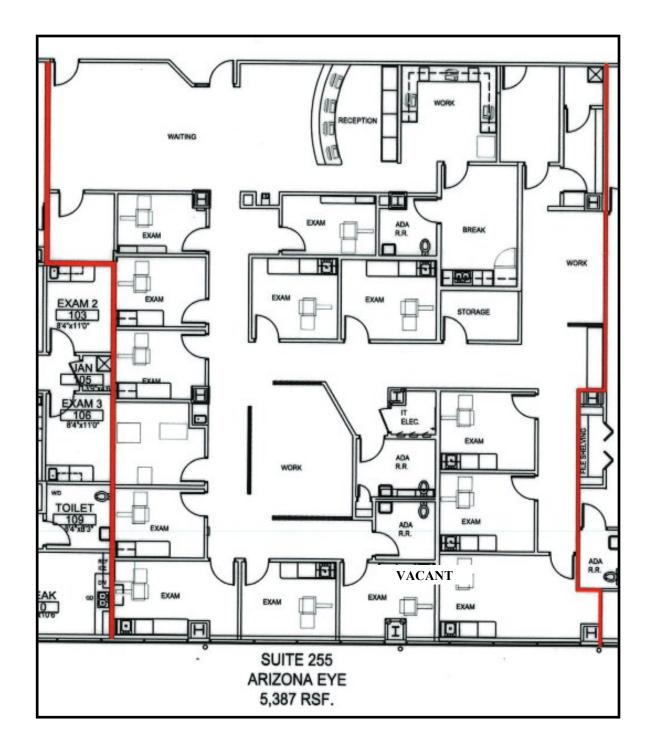

## **FLOOR PLANS**

3777 E. Broadway, Suite 210, Tucson, Arizona, 85716 ~ Phone: (520) 620-1833

Please note that the information contained herein has been obtained from the owner of the property or other sources that we deem reliable. Although we have no reason to doubt its accuracy, we do not guarantee it. As with any leasing or buying opportunity, a prospective Tenant or Buyer should conduct its own due diligence on the property and seek legal, tax and real estate advice from competent advisors or other such professional.

3777 E. Broadway Blvd Suite 210 Tucson, Arizona 85716

AVAILABLE FOR LEASE MEDICAL OFFICE BUILDING 395 N. Silverbell Tucson, AZ 85745

| LEASE RATE:           | \$28/SF/YR                                            |
|-----------------------|-------------------------------------------------------|
| LEASE TYPE:           | Modified Gross<br>(excluding janitorial and Electric) |
| ZONING:               | 0-3 (City of Tucson)                                  |
| TENANT IMPROVEMENTS:  | Negotiable                                            |
| CURRENT AVAILABILITY: |                                                       |
| Suite 255             | ± 5,387 RSF                                           |