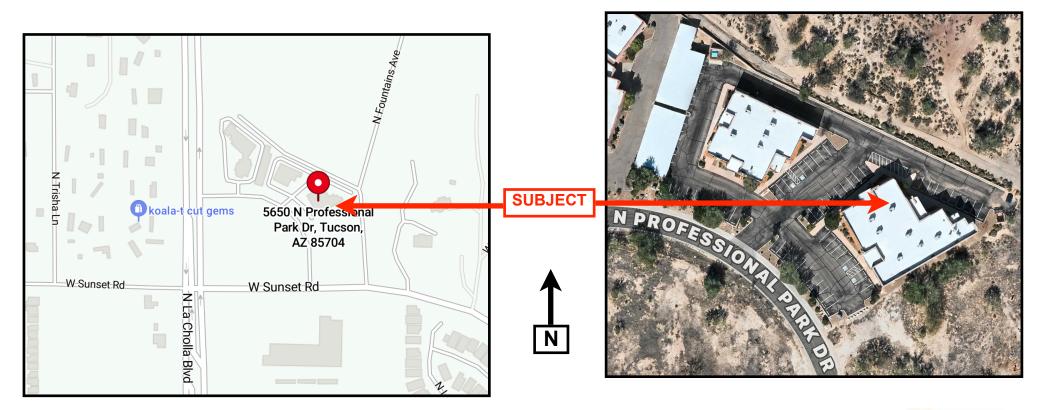

## **AVAILABLE FOR SUBLEASE** 5650 N. Professional Park Dr. **Tucson, Arizona** ± 8,950 RSF

WWW.MARKIRVIN.COM

For more information please contact:

JANINE IRVIN, CCIM CHRISTOPHER IRVIN MARK IRVIN CCIM, SIOR

## **OVERVIEW**

An outstanding, well positioned, single-tenant office building situated in an professional office park, just off the northeast corner of La Cholla Blvd and River Road. The property is in move in condition and is fully furnished (the furniture is available for use during the sub-lease term).