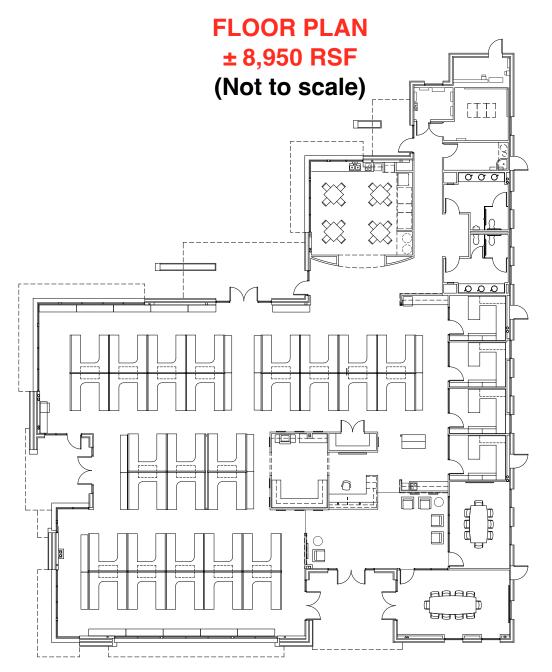

## **AVAILABLE FOR SUBLEASE** 5650 N. Professional Park Dr. **Tucson, Arizona** ± 8,950 RSF

WWW.MARKIRVIN.COM

For more information please contact:

JANINE IRVIN, CCIM CHRISTOPHER IRVIN MARK IRVIN CCIM, SIOR

## **OVERVIEW**

An outstanding, well positioned, single-tenant office building situated in an professional office park, just off the northeast corner of La Cholla Blvd and River Road. The property is in move in condition and is fully furnished (the furniture is available for use during the sub-lease term).