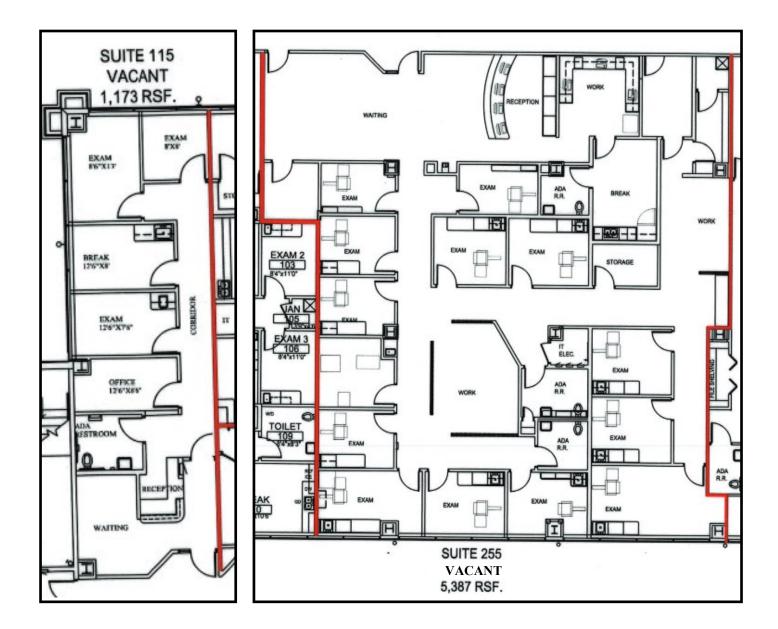

## AVAILABLE FOR LEASE MEDICAL OFFICE BUILDING 395 N. Silverbell Tucson, AZ 85745

| LEASE RATE:                  | \$28/SF/YR                                            |
|------------------------------|-------------------------------------------------------|
| LEASE TYPE:                  | Modified Gross<br>(excluding Janitorial and Electric) |
| ZONING:                      | 0-3 (City of Tucson)                                  |
| TENANT IMPROVEMENTS:         | Negotiable                                            |
| <b>CURRENT AVAILABILITY:</b> |                                                       |
| Suite 115                    | ± 1,173 RSF                                           |

Suite 255

Please note that the information contained herein has been obtained from the owner of the property or other sources that we deem reliable. Although we have no reason to doubt its accuracy, we do not guarantee it. As with any leasing or buying opportunity, a prospective Tenant or Buyer should conduct its own due diligence on the property and seek legal, tax and real estate advice from competent advisors or other such professional.

± 5,387 RSF