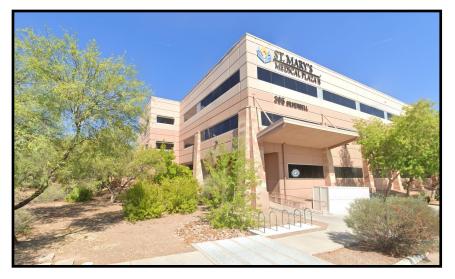

## AVAILABLE FOR LEASE MEDICAL OFFICE BUILDING 395 N. Silverbell Tucson, AZ 85745

| LEASE RATE:                  | \$28/SF/YR                                            |
|------------------------------|-------------------------------------------------------|
| LEASE TYPE:                  | Modified Gross<br>(excluding Janitorial and Electric) |
| ZONING:                      | 0-3 (City of Tucson)                                  |
| TENANT IMPROVEMENTS:         | Negotiable                                            |
| <b>CURRENT AVAILABILITY:</b> |                                                       |
| Suite 115                    | ± 1,173 RSF                                           |

## **PROPERTY OVERVIEW**

The recently acquired medical office building on the campus of St. Mary Hospital offers an ideal location for healthcare professionals seeking a prime space in a thriving medical community. Under new ownership, the property has been updated with modern amenities and is now available for leasing.