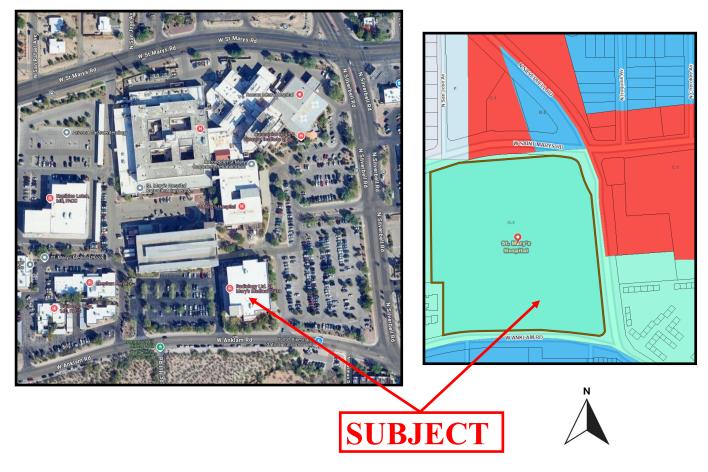

## AVAILABLE FOR LEASE MEDICAL OFFICE BUILDING 395 N. Silverbell Tucson, AZ 85745

| LEASE RATE:                  | \$28/SF/YR                                            |
|------------------------------|-------------------------------------------------------|
| LEASE TYPE:                  | Modified Gross<br>(excluding Janitorial and Electric) |
| ZONING:                      | 0-3 (City of Tucson)                                  |
| TENANT IMPROVEMENTS:         | Negotiable                                            |
| <b>CURRENT AVAILABILITY:</b> |                                                       |
| Suite 115                    | ± 1,173 RSF                                           |

## **PROPERTY OVERVIEW**

The recently acquired medical office building on the campus of St. Mary Hospital offers an ideal location for healthcare professionals seeking a prime space in a thriving medical community. Under new ownership, the property has been updated with modern amenities and is now available for leasing.