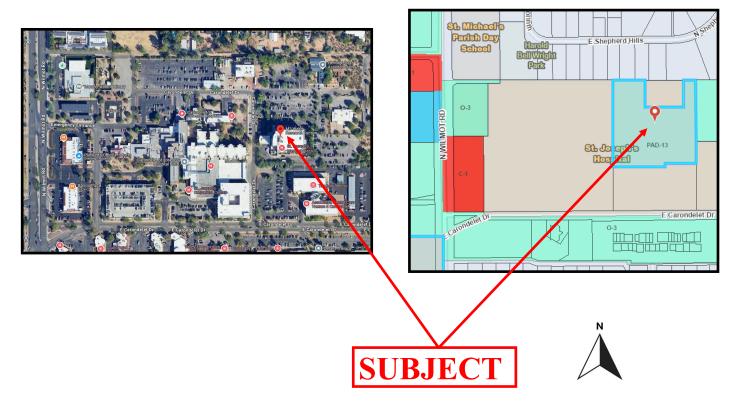

## **AVAILABLE FOR LEASE**

MEDICAL OFFICE BUILDING 6567 E. Carondelet Dr. Tucson, AZ 85710

LEASE RATE: \$28/SF/YR

LEASE TYPE: Modified Gross
(excluding janitorial and Electric)

ZONING: PAD-13

(City of Tucson)

## **PROPERTY OVERVIEW**

The recently acquired medical office building on the campus of St. Joseph's Hospital offers an ideal location for healthcare professionals seeking a prime space in a thriving medical community. Under new ownership, the property has been updated with modern amenities and is now available for leasing.