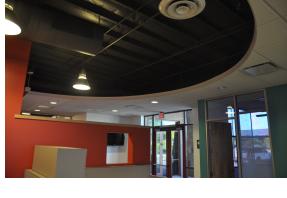

## **OVERVIEW**

An outstanding, well positioned, single-tenant office building situated in an professional office park, just off the northeast corner of La Cholla Blvd and River Road. The property is in move in condition and is fully furnished (the furniture is available for use during the sub-lease term).

The property offer excellent signage potential and includes abundant parking, including 15 covered parking spaces adjacent to the building.

Although offered as a sub-lease, the building owner has advised they are open to offers to purchase and would could consider a longer term direct lease rather than a sub-lease.