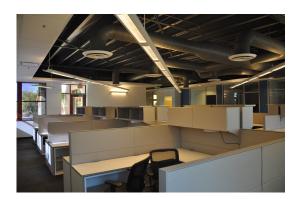

## **OVERVIEW**

An outstanding, well positioned, single-tenant office building situated in an professional office park, just off the northeast corner of La Cholla Blvd and River Road. The property is in move in condition and is fully furnished (the furniture is available for use during the sub-lease term).

The property offer excellent signage potential and includes abundant parking, including 15 covered parking spaces adjacent to the building.

Although offered as a sub-lease, the building owner has advised they are open to offers to purchase and would could consider a longer term direct lease rather than a sub-lease.