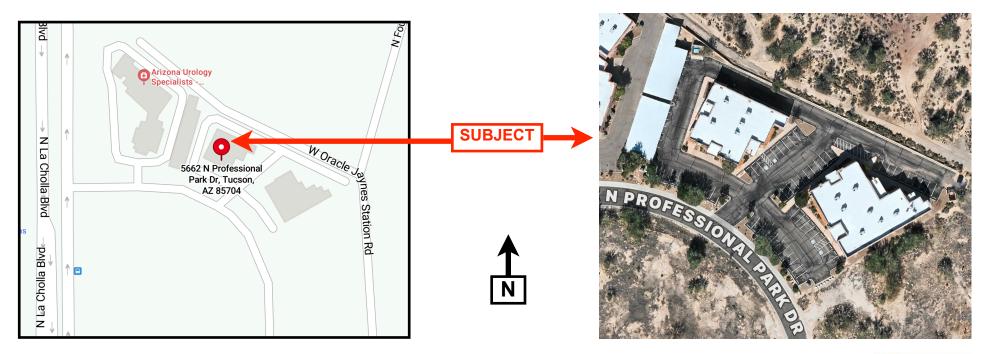

## **AVAILABLE FOR SUBLEASE**

5662 N. Professional Park Dr. **Tucson, Arizona** ± 6,856 RSF

\$21.61 SF/YR "NNN" **ANNUAL LEASE RATE:** 

**ESTIMATED "NNN" EXPENSES:** \$ 4.32 SF/YR

**ANNUAL RATE INCREASES:** 3%

## **OVERVIEW**

An outstanding, well positioned, single-tenant office building situated in an professional office park, just off the northeast corner of La Cholla Blvd and River Road. The property is in move in condition and is fully furnished (the furniture is available for use during the sub-lease term).