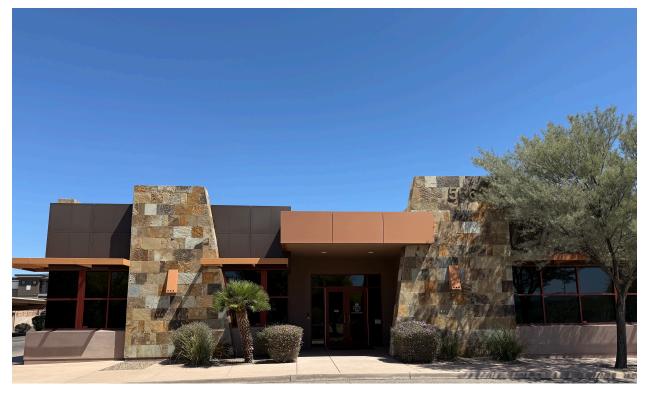

## **AVAILABLE FOR SUBLEASE**

5662 N. Professional Park Dr. **Tucson, Arizona** ± 6,856 RSF

\$21.61 SF/YR "NNN" **ANNUAL LEASE RATE:** 

**ESTIMATED "NNN" EXPENSES:** \$ 4.32 SF/YR

**ANNUAL RATE INCREASES:** 3%

## **OVERVIEW**

An outstanding, well positioned, single-tenant office building situated in an professional office park, just off the northeast corner of La Cholla Blvd and River Road. The property is in move in condition and is fully furnished (the furniture is available for use during the sub-lease term).

The property offer excellent signage potential and includes abundant parking, including 15 covered parking spaces adjacent to the building.

Although offered as a sub-lease, the building owner has advised they are open to offers to purchase and would could consider a longer term direct lease rather than a sub-lease.