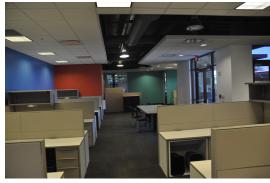

## **OVERVIEW**

An outstanding, well positioned, single-tenant office building situated in an professional office park, just off the northeast corner of La Cholla Blvd and River Road. The property is in move in condition and is fully furnished (the furniture is available for use during the sub-lease term).

The property offer excellent signage potential and includes abundant parking, including 15 covered parking spaces adjacent to the building.

Although offered as a sub-lease, the building owner has advised they are open to offers to purchase and would could consider a longer term direct lease rather than a sub-lease.