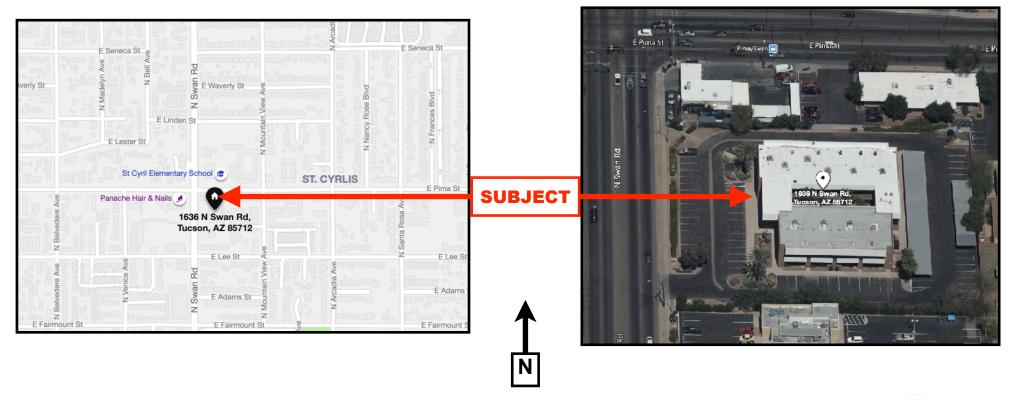

# **AVAILABLE FOR LEASE** OFFICE BUILDING 1636 N. Swan Rd, Tucson, AZ

|                           |                   |             | <u>RATE</u>   |
|---------------------------|-------------------|-------------|---------------|
| AVAILABLE: South Building | Suite 151 (shell) | ± 2,063 SF* | \$19.50/SF/YR |
| North Building            | Suite 103         | ± 3,304 SF  | \$21.00/SF/YR |

### **PROPERTY OVERVIEW**

This two-story office building is situated on the highly visible Swan Road, a major north-south corridor.

In addition to responsive local ownership, this office building has a relaxing two-story atrium style courtyard. Additionally, the building has CCTV security cameras located throughout the exterior of the property and internet connectivity included. Covered parking is also available.