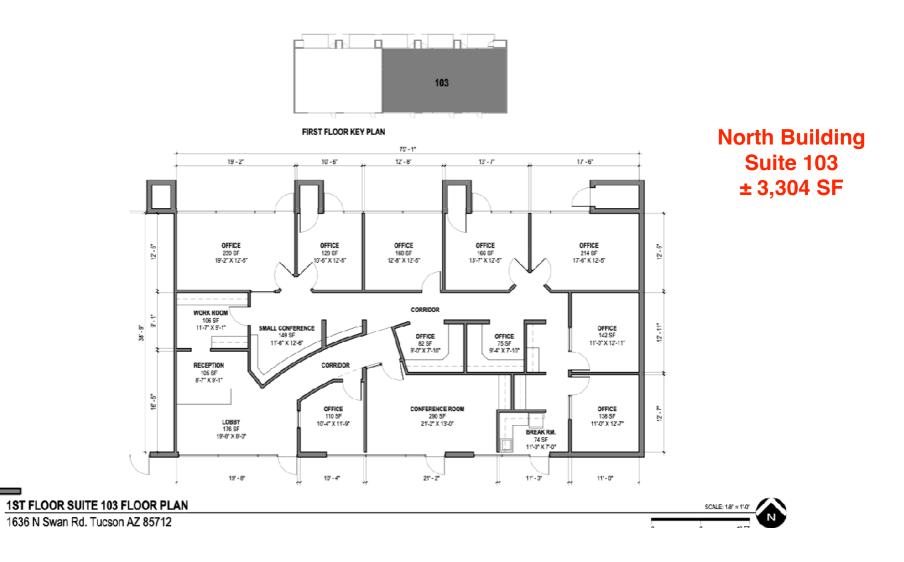

# **AVAILABLE FOR LEASE** OFFICE BUILDING 1636 N. Swan Rd, Tucson, AZ

|                           |                   |             | <u>RATE</u>   |
|---------------------------|-------------------|-------------|---------------|
| AVAILABLE: South Building | Suite 151 (shell) | ± 2,063 SF* | \$19.50/SF/YR |
| North Building            | Suite 103         | ± 3,304 SF  | \$21.00/SF/YR |