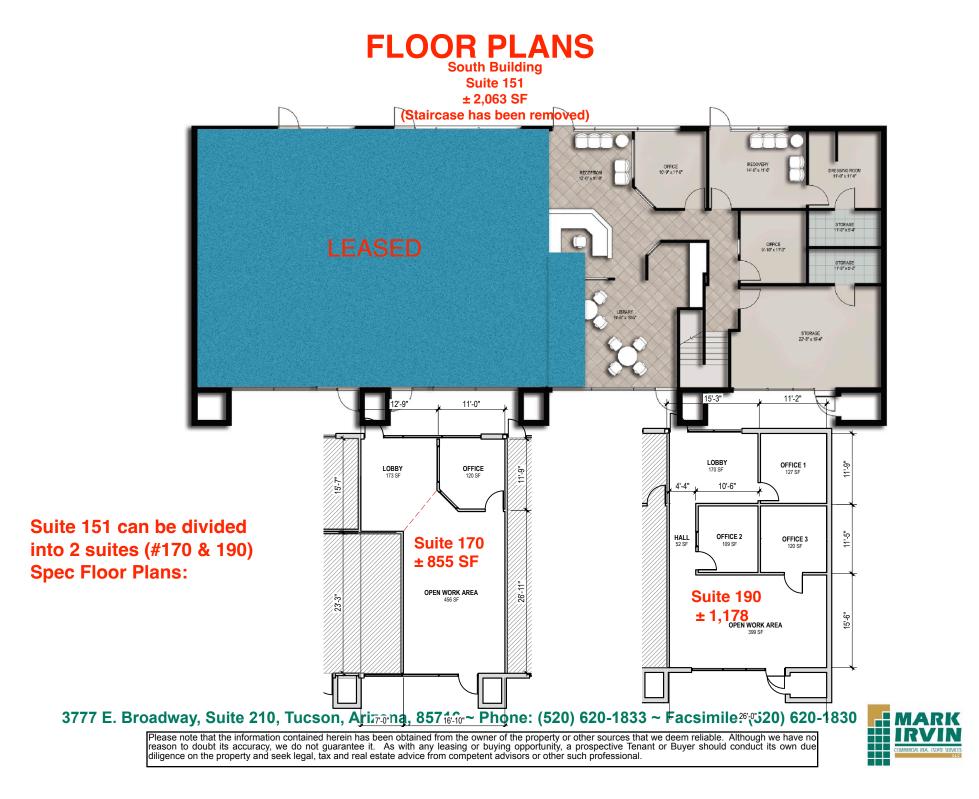

# **AVAILABLE FOR LEASE** OFFICE BUILDING 1636 N. Swan Rd, Tucson, AZ

|                           |                   |             | <u>RATE</u>   |
|---------------------------|-------------------|-------------|---------------|
| AVAILABLE: South Building | Suite 151 (shell) | ± 2,063 SF* | \$19.50/SF/YR |
| North Building            | Suite 103         | ± 3,304 SF  | \$21.00/SF/YR |

\* Can be divided into 2 suites: 170 -  $\pm$  885 SF and 190 -  $\pm$  1,178 SF

Please note that the information contained herein has been obtained from the owner of the property or other sources that we deem reliable. Although we have no reason to doubt its accuracy, we do not guarantee it. As with any leasing or buying opportunity, a prospective Tenant or Buyer should conduct its own due diligence on the property and seek legal, tax and real estate advice from competent advisors or other such professional.

Suite 151 can be divided into 2 suites as follows: Suite 170 ± 885 SF and Suite 190 ± 1,178 SF