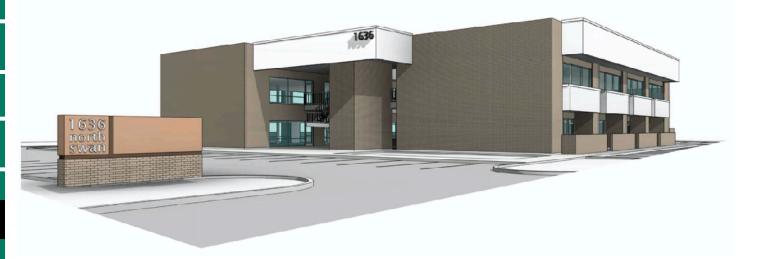

# **AVAILABLE FOR LEASE** OFFICE BUILDING 1636 N. Swan Rd, Tucson, AZ

|                           |                   |             | <u>RATE</u>   |
|---------------------------|-------------------|-------------|---------------|
| AVAILABLE: South Building | Suite 151 (shell) | ± 2,063 SF* | \$19.50/SF/YR |
| North Building            | Suite 103         | ± 3,304 SF  | \$21.00/SF/YR |

### **PROPERTY OVERVIEW**

This two-story office building is situated on the highly visible Swan Road, a major north-south corridor.

In addition to responsive local ownership, this office building has a relaxing two-story atrium style courtyard. Additionally, the building has CCTV security cameras located throughout the exterior of the property and internet connectivity included. Covered parking is also available.