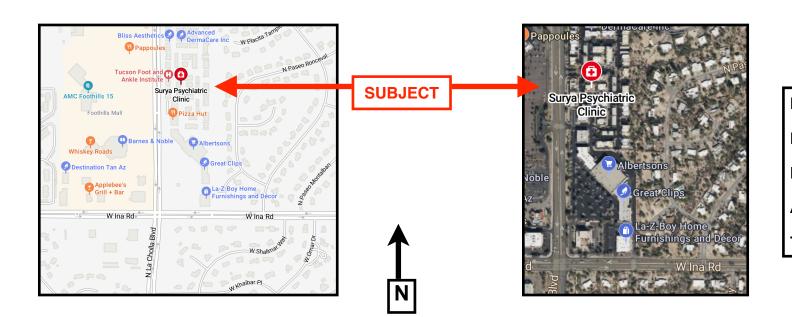

## PROPERTY OVERVIEW

Available for immediate occupancy. This well situated medical office building is located in the second phase of the extremely successful La Cholla Corporate Center (LCCC II). This development was created as an office and medical park with occupants who both own and/or lease their respective properties. Overall, the park has an occupancy of close to 95%.