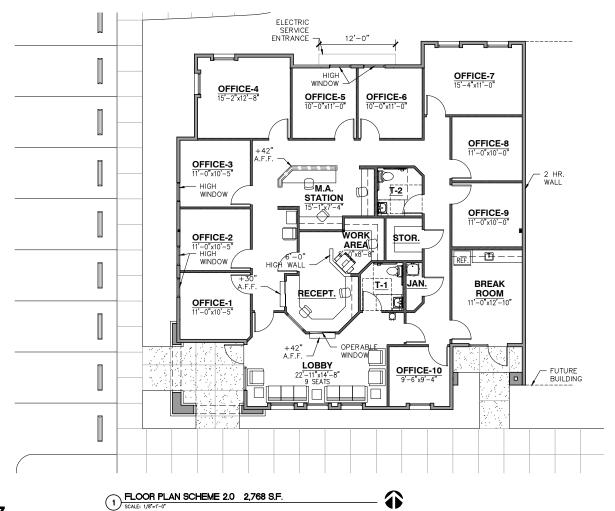

The extremely well-designed interiors are presented with a central lobby with ample seating for nine visitors. The receptionist station fronts 10 offices, break room, restrooms, and central work station. A floor plan is attached.

## **FLOOR PLAN**

(Not to scale)

OMKAR L.L.C. LA CHOLLA CORPORATE CENTER LOTS 42-43 VENTURE WEST, INC. TUCSON, ARIZONA

JOB# 3200-18

3777 E. Broadway, Suite 210, Tucson, Arizona, 85716 ~ Phone: (520) 620-1833 ~ Facsimile: (520) 620-1830