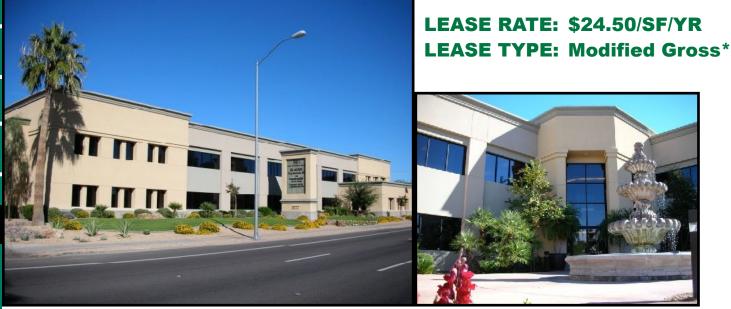

# AVAILABLE FOR LEASE Class "A" Office Building 3777 E. Broadway Blvd.

\* Tenant is responsible for janitorial and utilities

AVAILABLE: SUITES 110/120: SUITE 220: ZONING: TENANT IMPROVEMENTS: ± 1,757 SF (Could be subdivided)
± 2,388 SF
C-1 (City of Tucson)
Negotiable

The RIG building is a multi-tenant Class "A" building containing  $\pm$  23,358 SF and is situated on a  $\pm$  97,875 SF lot. There are  $\pm$  149 parking spaces, of which, 52 are covered.

This property offers many features, including a large monument sign on Broadway Boulevard for maximum visibility, ample parking, substantially in excess of city requirements, beautiful award winning landscaping, and an elegant lobby, restrooms and common areas. The Property has won many design awards.