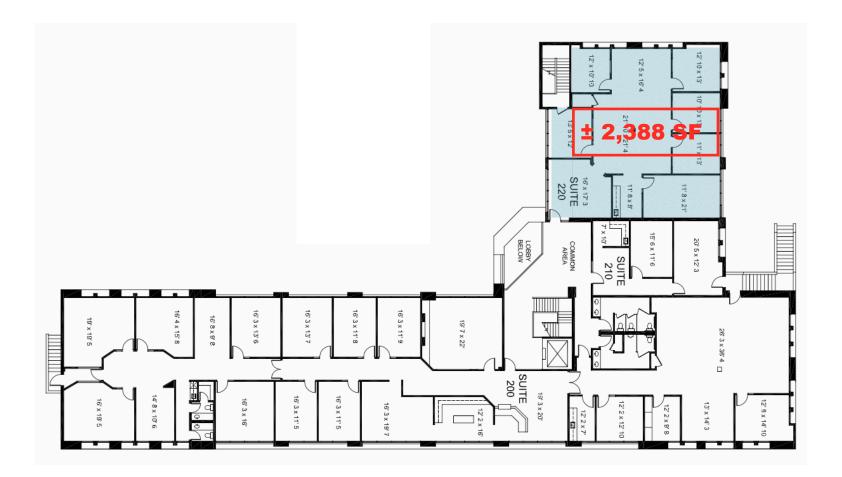

m$  149 parking spaces, of which, 52 are covered.

This property offers many features, including a large monument sign on Broadway Boulevard for maximum visibility, ample parking, substantially in excess of city requirements, beautiful award winning landscaping, and an elegant lobby, restrooms and common areas. The Property has won many design awards.



3777 E. Broadway, Suite 210, Tucson, Arizona, 85716 ~ Phone: (520) 620-1833 ~ Facsimile: (520) 620-1830



### 3777 E. Broadway, Suite 110/120 Floor Plan ± 1,757 SF



3777 E. Broadway, Suite 210, Tucson, Arizona, 85716 ~ Phone: (520) 620-1833 ~ Facsimile: (520) 620-1830



## 3777 E. Broadway, Suite 220 Floor Plan ± 2,388 SF



#### 3777 E. Broadway, Suite 210, Tucson, Arizona, 85716 ~ Phone: (520) 620-1833 ~ Facsimile: (520) 620-1830





#### 3777 E. Broadway, Suite 210, Tucson, Arizona, 85716 ~ Phone: (520) 620-1833 ~ Facsimile: (520) 620-1830