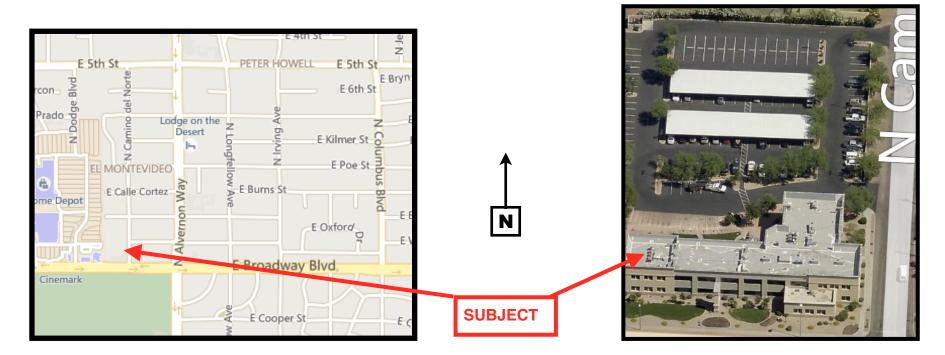

## **OVERVIEW**

Conveniently located in the "Midtown" sub-market area, the property is situated on Broadway Boulevard, one of Tucson's major corridors, just west of Alvernon. It is conveniently located near the University of Arizona, Downtown Tucson, shopping and restaurants.

The RIG building is a multi-tenant Class "A" building containing  $\pm$  23,358 SF and is situated on a  $\pm$  97,875 SF lot. There are  $\pm$  149 parking spaces, of which, 52 are covered.

This property offers many features, including a large monument sign on Broadway Boulevard for maximum visibility, ample parking, substantially in excess of city requirements, beautiful award winning landscaping, and an elegant lobby, restrooms and common areas. The Property has won many design awards.