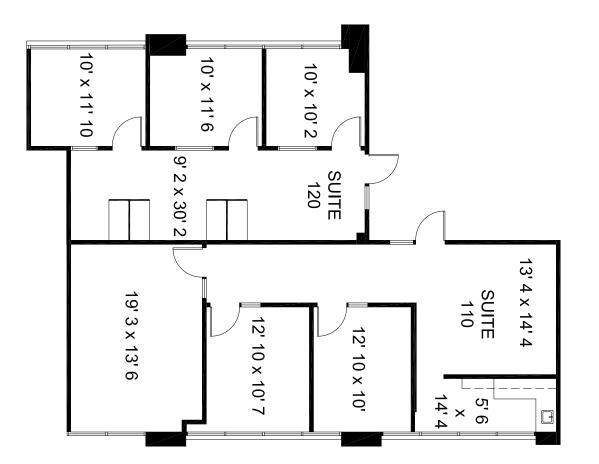

### 3777 E. Broadway, Suite 110/120 Floor Plan ± 1,757 SF

3777 E. Broadway, Suite 210, Tucson, Arizona, 85716 ~ Phone: (520) 620-1833 ~ Facsimile: (520) 620-1830