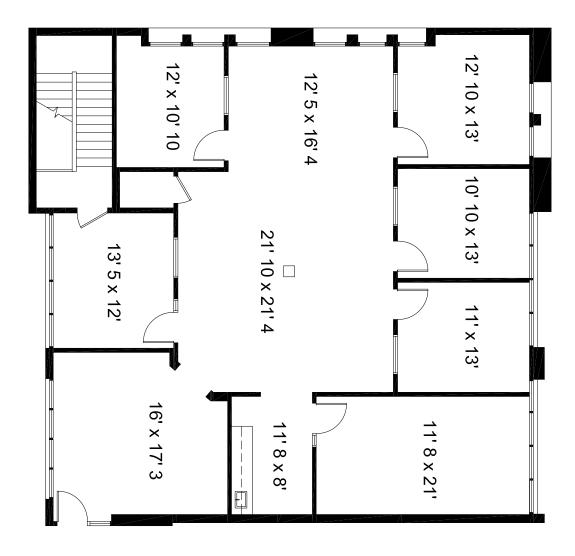

-tenant Class "A" building containing  $\pm$  23,358 SF and is situated on a  $\pm$  97,875 SF lot. There are  $\pm$  149 parking spaces, of which, 52 are covered.

This property offers many features, including a large monument sign on Broadway Boulevard for maximum visibility, ample parking, substantially in excess of city requirements, beautiful award winning landscaping, and an elegant lobby, restrooms and common areas. The Property has won many design awards.



3777 E. Broadway, Suite 210, Tucson, Arizona, 85716 ~ Phone: (520) 620-1833 ~ Facsimile: (520) 620-1830



### 3777 E. Broadway, Suite 110/120 Floor Plan ± 1,757 SF



3777 E. Broadway, Suite 210, Tucson, Arizona, 85716 ~ Phone: (520) 620-1833 ~ Facsimile: (520) 620-1830



## 3777 E. Broadway, Suite 220 Floor Plan ± 2,388 SF



#### 3777 E. Broadway, Suite 210, Tucson, Arizona, 85716 ~ Phone: (520) 620-1833 ~ Facsimile: (520) 620-1830





#### 3777 E. Broadway, Suite 210, Tucson, Arizona, 85716 ~ Phone: (520) 620-1833 ~ Facsimile: (520) 620-1830