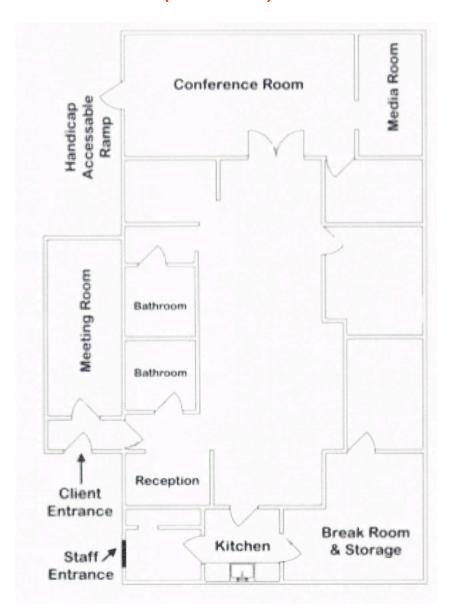

nt signage is situated at the entrance. The property is fully paved with fenced in parking and storage area. It has zoned HVAC system.

The covered garage area is not a part of this lease but could be arranged if needed.



#### 3777 E. Broadway, Suite 210, Tucson, Arizona, 85716 ~ Phone: (520) 620-1833 ~ Facsimile: (520) 620-1830

Please note that the information contained herein has been obtained from the owner of the property or other sources that we deem reliable. Although we have no reason to doubt its accuracy, we do not guarantee it. As with any leasing or buying opportunity, a prospective Tenant or Buyer should conduct its own due diligence on the property and seek legal, tax and real estate advice from competent advisors or other such professional.



# FLOOR PLAN (Not to scale)



#### 3777 E. Broadway, Suite 210, Tucson, Arizona, 85716 ~ Phone: (520) 620-1833 ~ Facsimile: (520) 620-1830

Please note that the information contained herein has been obtained from the owner of the property or other sources that we deem reliable. Although we have no reason to doubt its accuracy, we do not guarantee it. As with any leasing or buying opportunity, a prospective Tenant or Buyer should conduct its own due diligence on the property and seek legal, tax and real estate advice from competent advisors or other such professional.