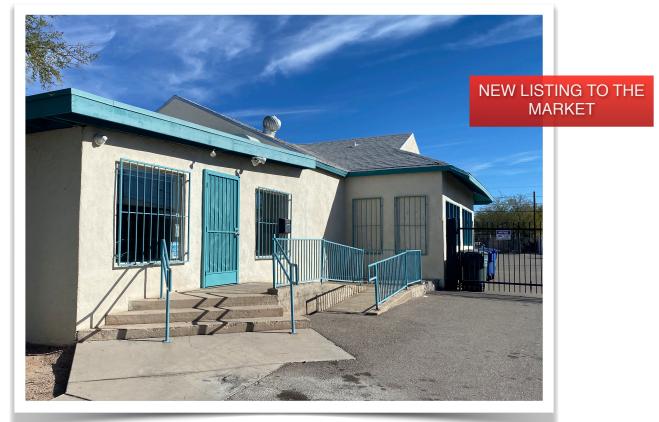

# **AVAILABLE FOR LEASE OFFICE BUILDING** 811 S. 6th Avenue, Tucson, AZ

BUILDING SIZE: ± 3,296 SF LEASE RATE: \$ 3,500 per month LEASE TYPE: Modified Gross, utilities and janitorial excluded ZONING: C-3 (City of Tucson)

### **PROPERTY OVERVIEW**

This historic one-story office building was built in 1919 and has been remodeled an added on to over the years. Situated just off the corner of the iconic "Five Points" neighborhood it provides easy access to downtown.

It has highly sought after C-3 zoning, and sits on the Sun Tran Bus Line. Current vehicle counts are over 15,000 daily. An existing monument signage is situated at the entrance. The property is fully paved with fenced in parking and storage area. It has zoned HVAC system.