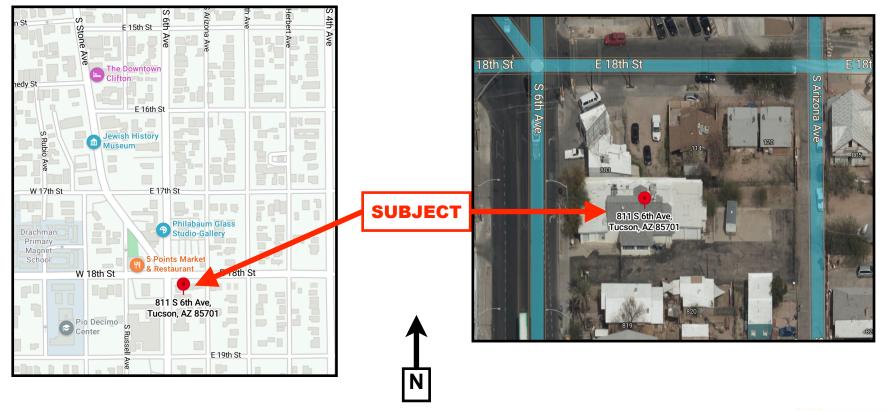

# **AVAILABLE FOR LEASE OFFICE BUILDING** 811 S. 6th Avenue, Tucson, AZ

BUILDING SIZE: ± 3,296 SF LEASE RATE: \$ 3,500 per month LEASE TYPE: Modified Gross, utilities and janitorial excluded ZONING: C-3 (City of Tucson)

### **PROPERTY OVERVIEW**

This historic one-story office building was built in 1919 and has been remodeled an added on to over the years. Situated just off the corner of the iconic "Five Points" neighborhood it provides easy access to downtown.