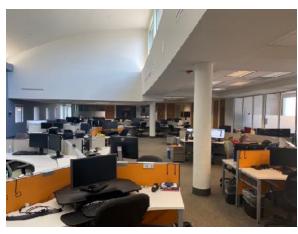

## **OVERVIEW**

An extremely rare Class "A" office sub-lease opportunity in Tucson's prestigious foothills.

In addition to the 26,500 square feet on the 2nd floor, the Premises also includes the dramatic ground floor entrance off the main driveway into the development with both elevator and private stairway entry to the 2nd floor. It also includes a various other ground floor components for storage and dining areas increasing it overall to 30, 354 SF.