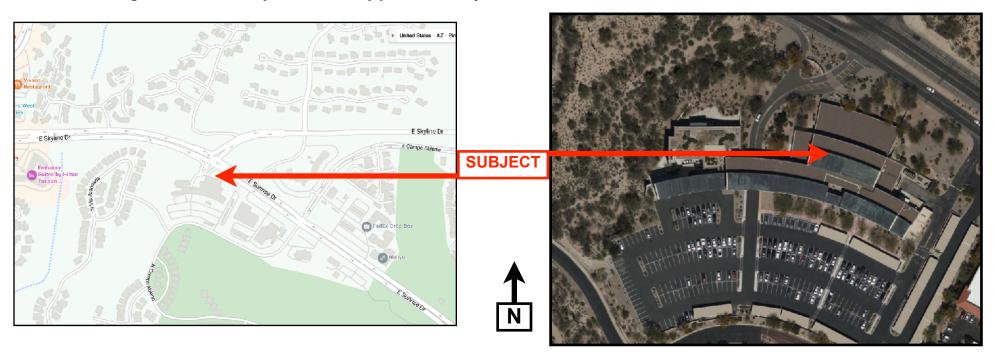

## **AVAILABLE FOR SUBLEASE**

3300 E. Sunrise Drive, Suite 100
Tucson, Arizona
± 30,354 RSF

**LEASE RATE:** Negotiable

**LEASE TYPE:** Net of Utilities & Janitorial

LEASE EXPIRATION: October 31, 2027

Please note that the information contained herein has been obtained from the owner of the property or other sources that we deem reliable. Although we have no reason to doubt its accuracy, we do not guarantee it. As with any leasing or buying opportunity, a prospective Tenant or Buyer should conduct its own due diligence on the property and seek legal, tax and real estate advice from competent advisors or other such professional.

Highly prominent signage is allowed to be placed on both the building facade and also on the monument sign fronting Sunrise Drive.

An additional 13,000 contiguous SF are situated adjacent to the Premises and being offered for lease by the landlord allowing for it to be expanded to approximately 44,000 SF if needed.