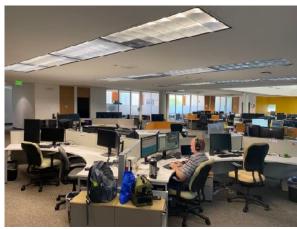

## **OVERVIEW**

An extremely rare Class "A" office sub-lease opportunity in Tucson's prestigious foothills.

In addition to the 26,500 square feet on the 2nd floor, the Premises also includes the dramatic ground floor entrance off the main driveway into the development with both elevator and private stairway entry to the 2nd floor. It also includes a various other ground floor components for storage and dining areas increasing it overall to 30, 354 SF.