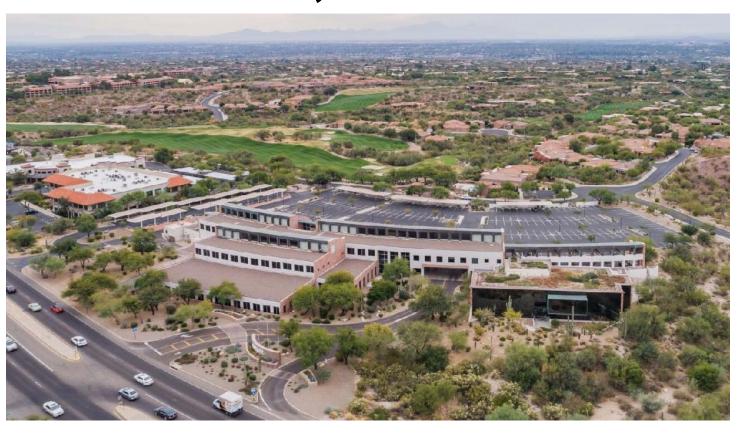

## **AVAILABLE FOR SUBLEASE**

3300 E. Sunrise Drive, Suite 100
Tucson, Arizona
± 30,354 RSF

**LEASE RATE:** Negotiable

**LEASE TYPE:** Net of Utilities & Janitorial

LEASE EXPIRATION: October 31, 2027

Please note that the information contained herein has been obtained from the owner of the property or other sources that we deem reliable. Although we have no reason to doubt its accuracy, we do not guarantee it. As with any leasing or buying opportunity, a prospective Tenant or Buyer should conduct its own due diligence on the property and seek legal, tax and real estate advice from competent advisors or other such professional.

## **OVERVIEW**

An extremely rare Class "A" office sub-lease opportunity in Tucson's prestigious foothills.

In addition to the 26,500 square feet on the 2nd floor, the Premises also includes the dramatic ground floor entrance off the main driveway into the development with both elevator and private stairway entry to the 2nd floor. It also includes a various other ground floor components for storage and dining areas increasing it overall to 30, 354 SF.

Highly prominent signage is allowed to be placed on both the building facade and also on the monument sign fronting Sunrise Drive.

An additional 13,000 contiguous SF are situated adjacent to the Premises and being offered for lease by the landlord allowing for it to be expanded to approximately 44,000 SF if needed.