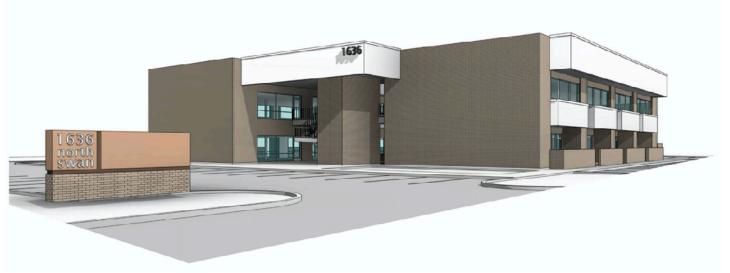

# AVAILABLE FOR LEASE OFFICE BUILDING 1636 N. Swan Rd, Tucson, AZ

AVAILABLE: South Building Suite 151 ± 2,063 SF

North Building Suite 100 ± 1,327 SF

RATE: \$ 21.02/SF/YR - \$ 31.53/SF/YR

**LEASE TYPE:** Full Service (Twice Weekly janitorial)

### **PROPERTY OVERVIEW**

This two-story office building is situated on the highly visible Swan Road, a major north-south corridor.

In addition to responsive local ownership, this office building has a relaxing two-story atrium style courtyard. Additionally, the building has CCTV security cameras located throughout the exterior of the property and internet connectivity included. Covered parking is also available.