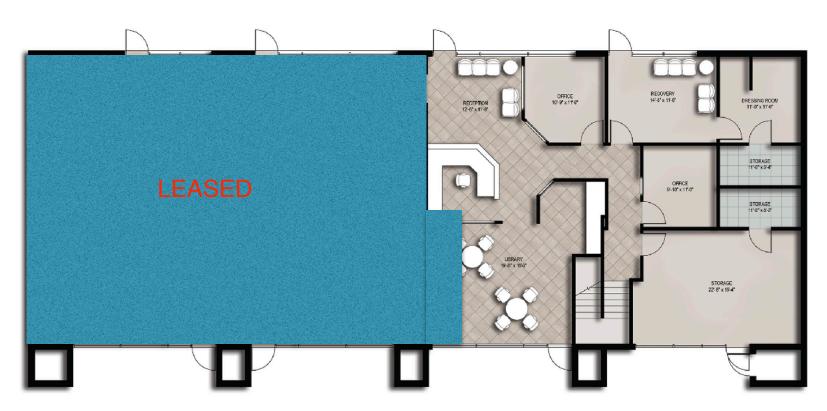

# **FLOOR PLANS**

(Not to scale)

South Building
Suite 151
± 2,211 SF
(Staircase has been removed)

3777 E. Broadway, Suite 210, Tucson, Arizona, 85716 ~ Phone: (520) 620-1833 ~ Facsimile: (520) 620-1830

North Building Suite 100 ± 1,327 SF

3777 E. Broadway, Suite 210, Tucson, Arizona, 85716 ~ Phone: (520) 620-1833 ~ Facsimile: (520) 620-1830

OFFICE

131 SF

14'-6" X 9'-3"

14' - 6"

9'-3"

RECEPTION

133 SF

13'-8" X 9'-9"

13' - 8"

<u>.</u>