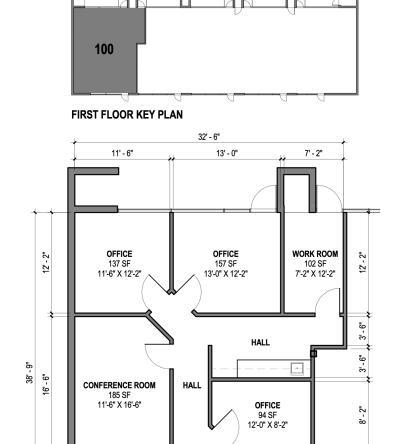

# **FLOOR PLANS**

(Not to scale)

South Building
Suite 151
± 2,211 SF
(Staircase has been removed)

3777 E. Broadway, Suite 210, Tucson, Arizona, 85716 ~ Phone: (520) 620-1833 ~ Facsimile: (520) 620-1830

North Building Suite 100 ± 1,327 SF