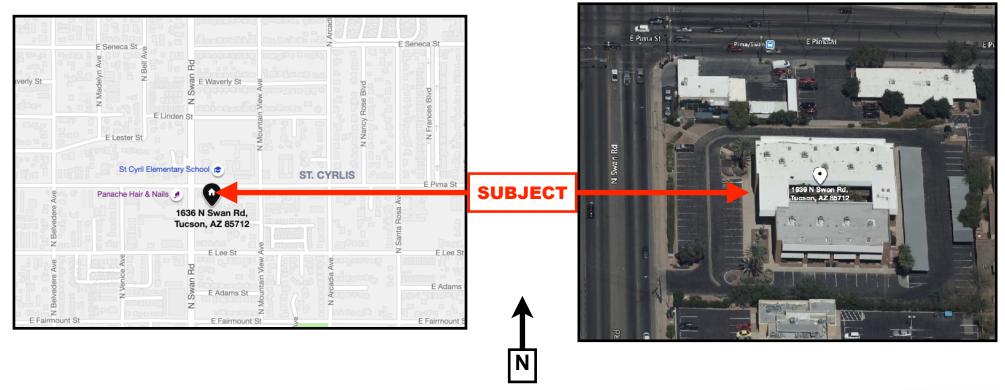

# AVAILABLE FOR LEASE OFFICE BUILDING 1636 N. Swan Rd, Tucson, AZ

AVAILABLE: South Building Suite 151 ± 2,063 SF

North Building Suite 100 ± 1,327 SF

RATE: \$ 21.02/SF/YR - \$ 31.53/SF/YR

**LEASE TYPE:** Full Service (Twice Weekly janitorial)

### **PROPERTY OVERVIEW**

This two-story office building is situated on the highly visible Swan Road, a major north-south corridor.

In addition to responsive local ownership, this office building has a relaxing two-story atrium style courtyard. Additionally, the building has CCTV security cameras located throughout the exterior of the property and internet connectivity included. Covered parking is also available.