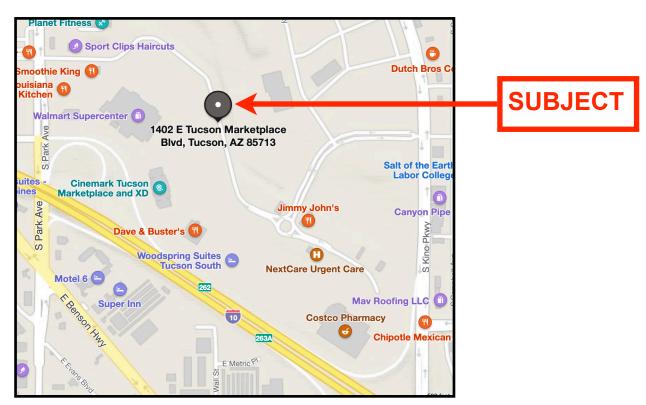

The property is located in Tucson Marketplace just west of the "roundabout" and highly visible to everyone headed to Costco, the theaters, or other locations in this mixed use development.

**Excellent signage opportunities abound.** 

## 1402 E TUCSON MARKETPLACE BLVD TUCSON, AZ 85713

3777 E. Broadway, Suite 210, Tucson, Arizona, 85716 ~ Phone: (520) 620-1833 ~ Facsimile: (520) 620-1830