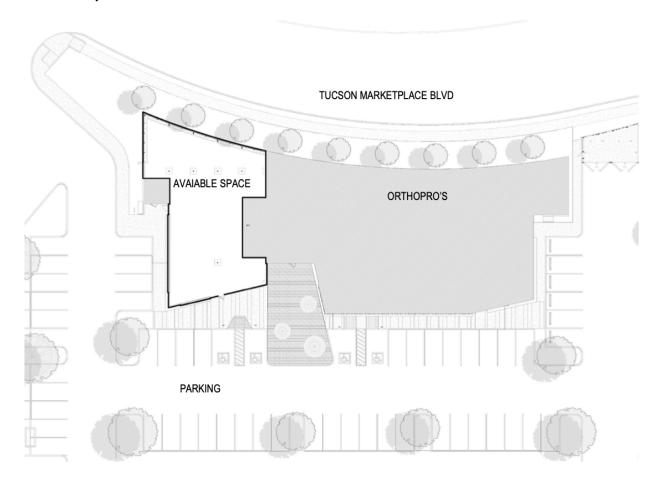

**LEASE RATE:** \$32.50/SF/YR

LEASE TYPE: NNN

**AVAILABLE SF:** ± 4,043 SF

**ZONING:** PAD-15 (City of Tucson)

YEAR BUILT: October 2022

**TENANT IMPROVEMENT ALLOWANCE: \$50/SF** 

Please note that the information contained herein has been obtained from the owner of the property or other sources that we deem reliable. Although we have no reason to doubt its accuracy, we do not guarantee it. As with any leasing or buying opportunity, a prospective Tenant or Buyer should conduct its own due diligence on the property and seek legal, tax and real estate advice from competent advisors or other such professional.

### PROPERTY OVERVIEW

This recently completed medical office building is home to Ortho Pros/Dental Pros. It is newly constructed and was recently completed in Spring, 2023. Other corporate neighbors in the master planned development include the University of Arizona, Geico, and a host of other world class institutions and firms.

The property is located in Tucson Marketplace just west of the "roundabout" and highly visible to everyone headed to Costco, the theaters, or other locations in this mixed use development.

**Excellent signage opportunities abound.** 