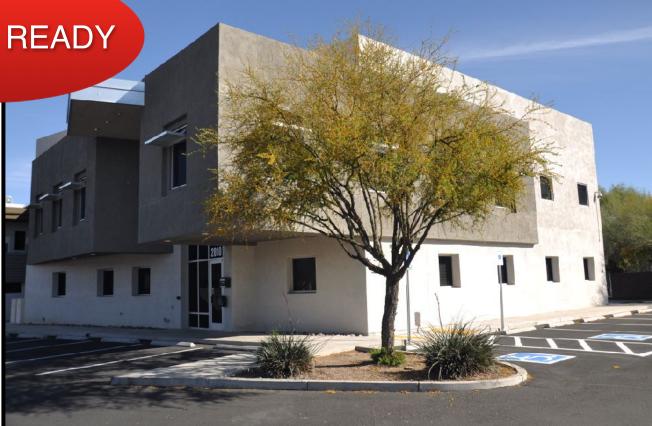

## **AVAILABLE FOR LEASE SINGLE-TENANT OFFICE BUILDING** 2010 N. Camino Serna, Tucson, AZ

± 10,266 SF

### **MOVE IN READY**

# **PROPERTY OVERVIEW**

The subject property is part of a larger mixed-use office/retail development comprised of two separate but, interlocking buildings - 2010 and <u>2030 N.</u> <u>Camino Serna</u>. The overall development is just under 17,000 square feet. The "2030" Building is fully leased. The "2010" Building is available for lease and consists of 10,266 square feet with 4,986 square feet on the 1st floor and 5,280 square feet on the 2nd floor.