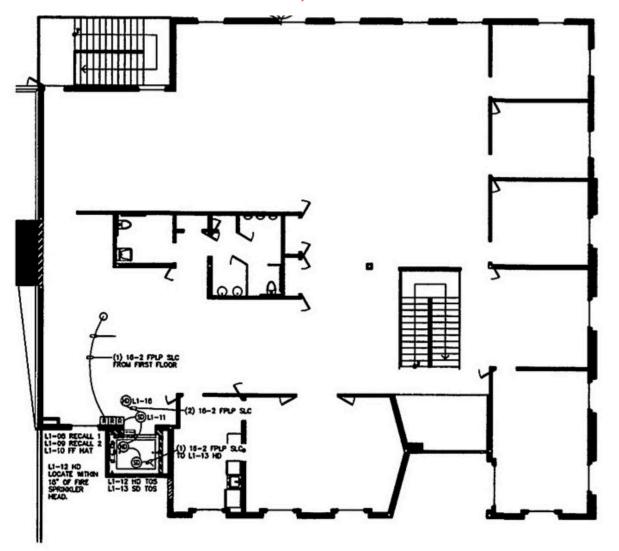

### **SECOND FLOOR - FLOOR PLAN**

(Dimmensions approximate - not to scale) ± 5,280 SF

3777 E. Broadway, Suite 210, Tucson, Arizona, 85716 ~ Phone: (520) 620-1833 ~ Facsimile: (520) 620-1830