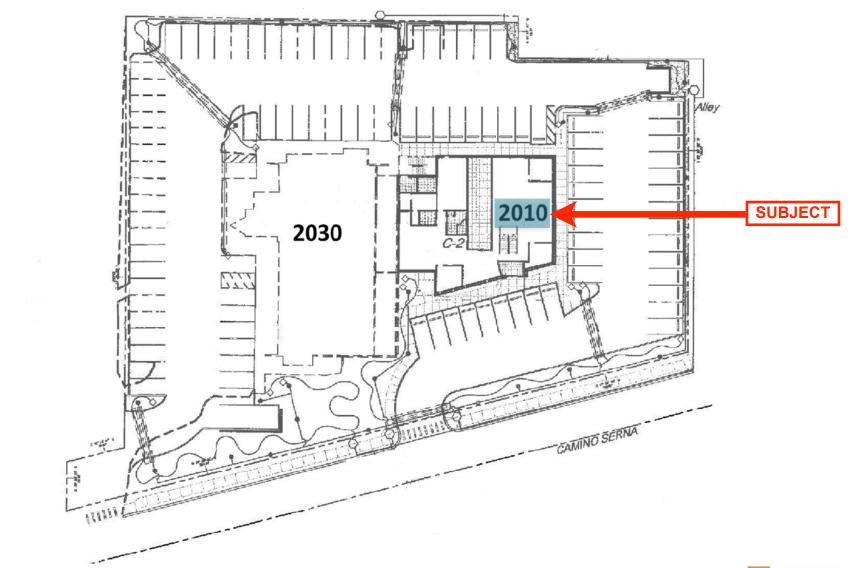

## **SITE PLAN**

3777 E. Broadway, Suite 210, Tucson, Arizona, 85716 ~ Phone: (520) 620-1833 ~ Facsimile: (520) 620-1830

# **PROPERTY OVERVIEW**

The subject property is part of a larger mixed-use office/retail development comprised of two separate but, interlocking buildings - 2010 and <u>2030 N.</u> <u>Camino Serna</u>. The overall development is just under 17,000 square feet. The "2030" Building is fully leased. The "2010" Building is available for lease and consists of 10,266 square feet with 4,986 square feet on the 1st floor and 5,280 square feet on the 2nd floor.