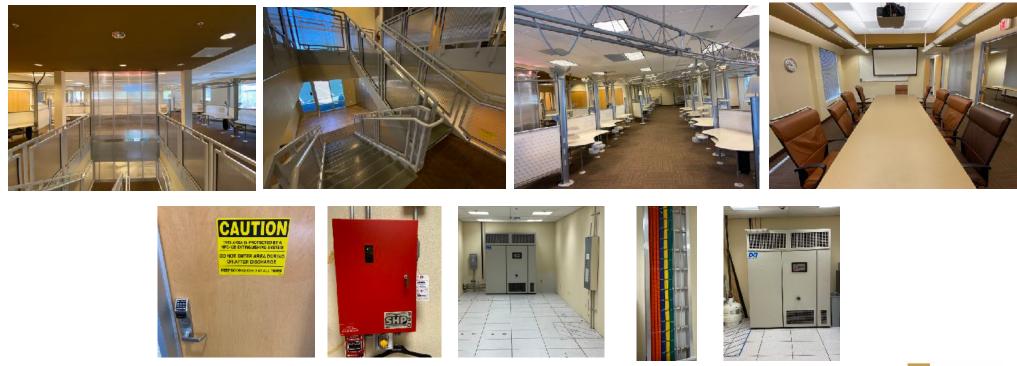

The 2010 Building was constructed in 2007 and is wired for telecommunications and networking. It comes with new modern cubicles designed to allow "social distancing" between employees. It also has a secure computer room, with HFC-125 fire suppression system and computer server room with raised floor for access. The first floor of the building includes a fully-equipped commercial kitchen.

The building is served by an interior elevator and a dramatic staircase to the second floor. It includes a mix of open cubicle areas, private offices, conference rooms and a dining area. Restrooms (both men's and women's) are located on the first and second floors. The building has a security system, including exterior cameras.

The owner has just installed wrought iron security fencing around the property, resealed and striped the parking lot, painted the interior and exterior of the building, installed new windows, and carpeting throughout. The building is in move-in condition.