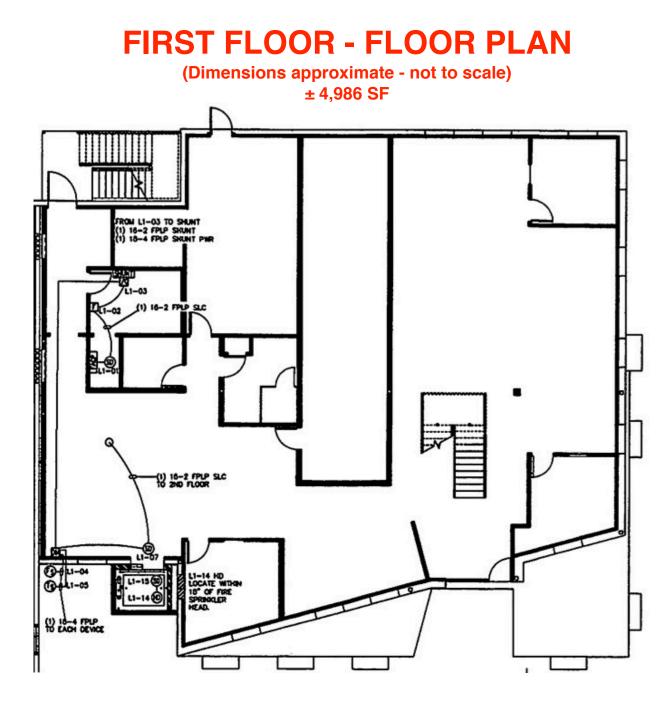

# **PROPERTY OVERVIEW**

The subject property is part of a larger mixed-use office/retail development comprised of two separate but, interlocking buildings - 2010 and <u>2030 N.</u> <u>Camino Serna</u>. The overall development is just under 17,000 square feet. The "2030" Building is fully leased. The "2010" Building is available for lease and consists of 10,266 square feet with 4,986 square feet on the 1st floor and 5,280 square feet on the 2nd floor.