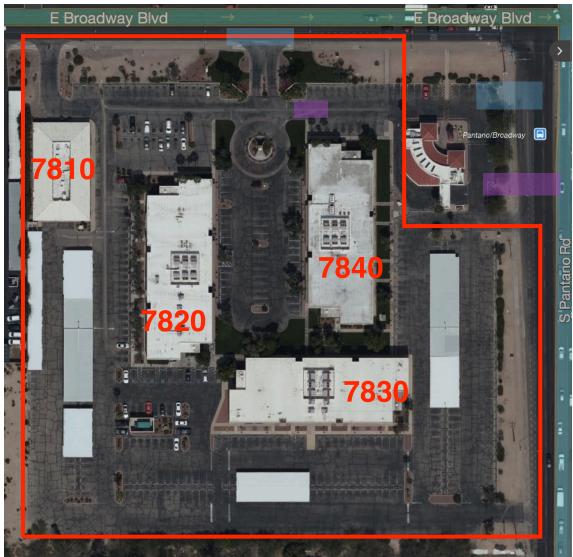

AVAILABLE FOR SALE OR LEASE CENTRE EAST OFFICE CAMPUS 7810 - 7840 E. Broadway Blvd. SWC of Broadway Blvd. and Pantano Rd. Tucson, Arizona

SALE PRICE: LEASE RATE/TYPE: BUILDING: LAND: ZONING: \$ 6,300,000

- **\$ 18.00 SF/YR (gross/full-service)**
- ± 96,217 square feet
- ± 314,573 square feet (7.22 Acres)
- C-1 (City of Tucson)

Centre East is a four-building garden-style office campus development situated at the southwest corner of Broadway Blvd. and Pantano Road, essentially anchoring Tucson's Eastside office sub-market area.

The development consists of three fairly identical 2-story office buildings (7820, 7830 and 7840 E. Broadway) each consisting of just under of 30,000 square feet. Additionally, a stand-alone building at 7810 E. Broadway consists of approximately 6,800 square feet and also offers excellent signage options, as does the rest of the campus. A vacant pad at the south end of the property provides additional expansion of lease opportunities.

| <b>BUILDING ADDRESS</b> | TAX PARCEL  | <b>BUILDING SF</b> | <u>STATUS</u> | <u>YR BUILT</u> |
|-------------------------|-------------|--------------------|---------------|-----------------|
| 7810 E. Broadway        | 134-14-001G | 6,904              | Vacant        | 1986            |
| 7820 E. Broadway        | 134-14-001K | 29,954             | Leased        | 1974            |
| 7830 E. Broadway        | 134-14-001K | 29,771             | Vacant        | 1974            |
| 7840 E. Broadway        | 134-14-001K | 29,588             | Vacant        | 1974            |
| 150 S. Pantano          | 134-14-001J | 0                  | Vacant        | 1974            |
|                         |             | 96,217             |               |                 |