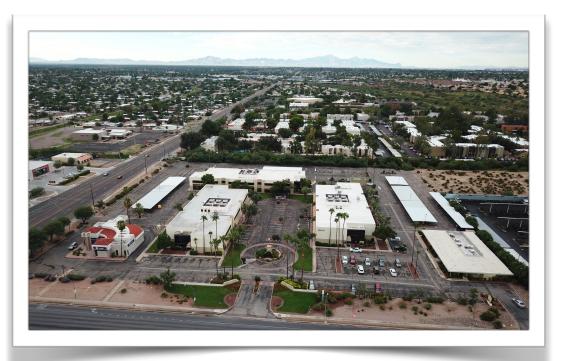

AVAILABLE FOR SALE OR LEASE CENTRE EAST OFFICE CAMPUS 7810 - 7840 E. Broadway Blvd. SWC of Broadway Blvd. and Pantano Rd. Tucson, Arizona

SALE PRICE: LEASE RATE/TYPE: BUILDING: LAND: ZONING: \$ 6,300,000

- **\$ 18.00 SF/YR (gross/full-service)**
- ± 96,217 square feet
- ± 314,573 square feet (7.22 Acres)
- C-1 (City of Tucson)

Centre East is a four-building garden-style office campus development situated at the southwest corner of Broadway Blvd. and Pantano Road, essentially anchoring Tucson's Eastside office sub-market area.

The development consists of three fairly identical 2-story office buildings (7820, 7830 and 7840 E. Broadway) each consisting of just under of 30,000 square feet. Additionally, a stand-alone building at 7810 E. Broadway consists of approximately 6,800 square feet and also offers excellent signage options, as does the rest of the campus. A vacant pad at the south end of the property provides additional expansion of lease opportunities.